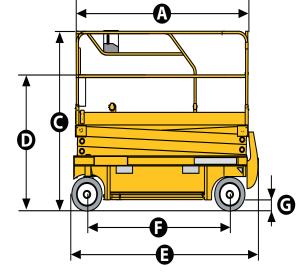

## **COMPACT 3947 E**

| Working height                             | 44 ft 11 in         |
|--------------------------------------------|---------------------|
| Platform height                            | 38 ft 11 in         |
| Lift capacity                              | 770 lbs             |
| A Platform length - outside                | 7 ft 7 in           |
| Platform length - extended                 | 10 ft 7 in          |
| Extension length                           | 3 ft                |
| Platform width - outside                   | 3 ft 11 in          |
| D Storage height                           | 6 ft 10 in          |
| C Height - stowed                          | 8 ft 2 in           |
| B Overall width                            | 3 ft 11 in          |
| 🕒 Length                                   | 8 ft 2 in           |
| <b>F</b> Wheelbase                         | 6 ft 1 in           |
| G Ground clearance                         | 6 in                |
| Ground clearance - Pothole guards deployed | 1 in                |
| Drive speed                                | 0.6 - 1.7 mph       |
| Driveable at full height up to             | 38 ft 11 in         |
| Gradeability                               | 23 %                |
| Lift / lower speed                         | 61 s / 50 s         |
| Turning radius - outside                   | 7 ft 9 in           |
| Non-marking tires                          | 15x5                |
| Batteries                                  | 24 V - 340 Ah (C20) |
| Hydraulic system capacity                  | 7 gal               |
| Weight                                     | 7,236 lbs           |
|                                            |                     |