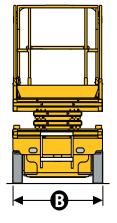

## **COMPACT 3947 E**

| Working height                             | 44 ft 11 in         |
|--------------------------------------------|---------------------|
| Platform height                            | 38 ft 11 in         |
| Lift capacity                              | 770 lbs             |
| A Platform length - outside                | 7 ft 7 in           |
| Platform length - extended                 | 10 ft 7 in          |
| Extension length                           | 3 ft                |
| Platform width - outside                   | 3 ft 11 in          |
| D Storage height                           | 6 ft 10 in          |
| C Height - stowed                          | 8 ft 2 in           |
| B Overall width                            | 3 ft 11 in          |
| 🕒 Length                                   | 8 ft 2 in           |
| <b>F</b> Wheelbase                         | 6 ft 1 in           |
| G Ground clearance                         | 6 in                |
| Ground clearance - Pothole guards deployed | 1 in                |
| Drive speed                                | 0.6 - 1.7 mph       |
| Driveable at full height up to             | 38 ft 11 in         |
| Gradeability                               | 23 %                |
| Lift / lower speed                         | 61 s / 50 s         |
| Turning radius - outside                   | 7 ft 9 in           |
| Non-marking tires                          | 15x5                |
| Batteries                                  | 24 V - 340 Ah (C20) |
| Hydraulic system capacity                  | 7 gal               |
| Weight                                     | 7,236 lbs           |
|                                            |                     |