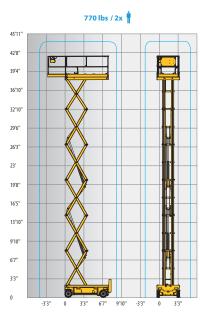

# **Exceptional productivity**

- Working height up to 44 ft 9 in
- > Driveable at full height
- Load capacity: 770 lbs
- Reliable and easy to maintain
- > Extended platform
- Long working cycles

## **COMPACT 3947 E**

| Working height                             | 44 ft 11 in         |
|--------------------------------------------|---------------------|
| Platform height                            | 38 ft 11 in         |
| Lift capacity                              | 770 lbs             |
| A Platform length - outside                | 7 ft 7 in           |
| Platform length - extended                 | 10 ft 7 in          |
| Extension length                           | 3 ft                |
| Platform width - outside                   | 3 ft 11 in          |
| D Storage height                           | 6 ft 10 in          |
| C Height - stowed                          | 8 ft 2 in           |
| B Overall width                            | 3 ft 11 in          |
| 🕒 Length                                   | 8 ft 2 in           |
| <b>F</b> Wheelbase                         | 6 ft 1 in           |
| G Ground clearance                         | 6 in                |
| Ground clearance - Pothole guards deployed | 1 in                |
| Drive speed                                | 0.6 - 1.7 mph       |
| Driveable at full height up to             | 38 ft 11 in         |
| Gradeability                               | 23 %                |
| Lift / lower speed                         | 61 s / 50 s         |
| Turning radius - outside                   | 7 ft 9 in           |
| Non-marking tires                          | 15x5                |
| Batteries                                  | 24 V - 340 Ah (C20) |
| Hydraulic system capacity                  | 7 gal               |
| Weight                                     | 7,236 lbs           |
|                                            |                     |