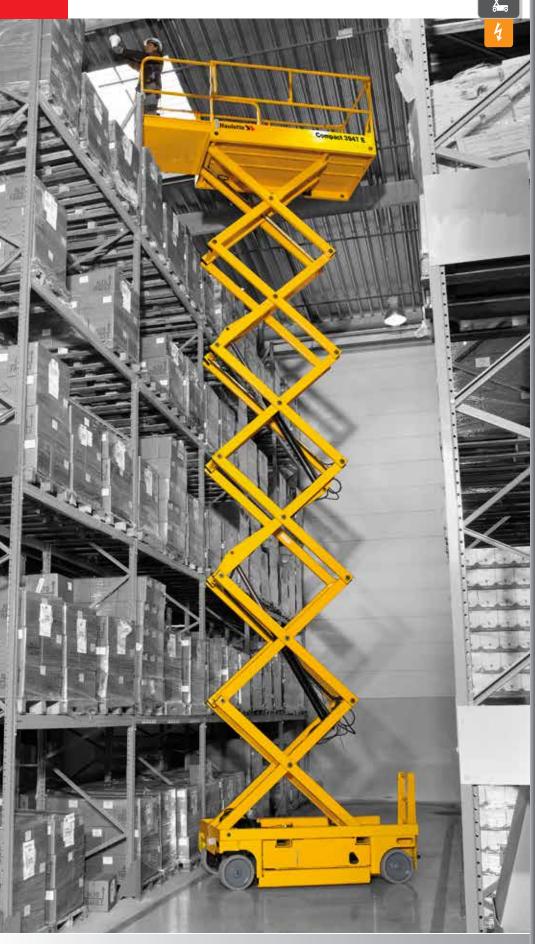

# **COMPACT 3947 E**

# **Exceptional productivity**

- Working height up to 44 ft 9 in
- > Driveable at full height
- Load capacity: 770 lbs
- Reliable and easy to maintain
- > Extended platform
- Long working cycles

# **Optimum compactness**

- **3** ft 11 in width
- Folding guardrails