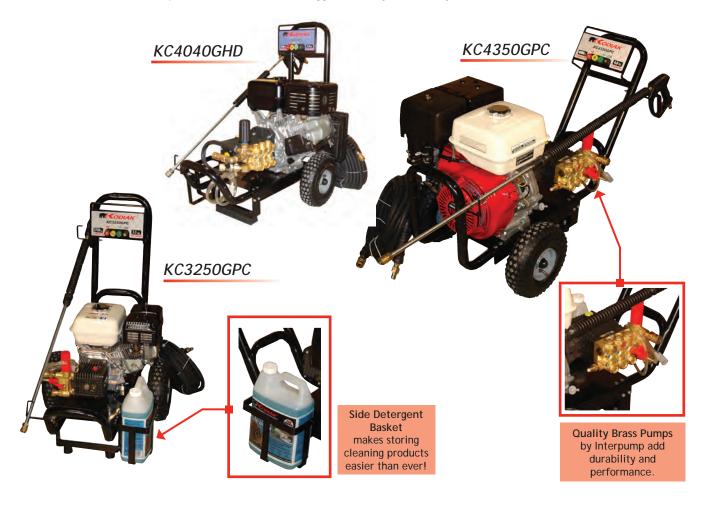

## Kodiak Gas Professional Pressure Washers -

Contractor-tough

- Honda GX-powered for high power deep cleaning
- All brass pump heads from General Pump delivers long-lasting performance & hassle-free operation

Industrial Parts

- General Pump pump & components gives extra life and reliable results every time
- Ceramic plungers and thermal protection define tough industrial standard and added safety

Versatile

- Innovative design offers optimal portability
- Quick-connect nozzles allow you to easily switch to the right nozzle quickly

- Increased Reversible cart converts from low-slung position to traditional upright style to suit operator comfort
- User Comfort 10" pneumatic wheels offers rugged stability wherever you are

| Model                               | KC3250GPC                                                                | KC4350GPC                                                               | KC4040GHD              |
|-------------------------------------|--------------------------------------------------------------------------|-------------------------------------------------------------------------|------------------------|
| Description                         | Kodiak Industrial 6.5 hp 2650 PSI<br>Reversible Cart Gas Pressure Washer | Kodiak Industrial 13 hp 3500 PSI<br>Reversible Cart Gas Pressure Washer | Kodiak Industrial14 hp |
| Engine                              | 6.5 hp Honda GX200 OHV                                                   | 13 hp Honda GX390 OHV                                                   | 14 hp Subaru (EX)      |
| Flow (US gpm)                       | 3.0                                                                      | 3.8                                                                     | 4                      |
| Pressure (PSI)                      | 2 750                                                                    | 3 500                                                                   | 4 000                  |
| Cleaning Units<br>(Flow x Pressure) | 8 250                                                                    | 13 300                                                                  | 16 000                 |
| Hose Length                         | 30′                                                                      | 50′                                                                     | 50′                    |
| Dimensions<br>(L x W x H)           | 33" x 23" x 27"                                                          | 33" x 23" x 27"                                                         | 33" x 23" x 26"        |
| Weight                              | 95 lbs                                                                   | 150 lbs                                                                 | 155 lbs                |